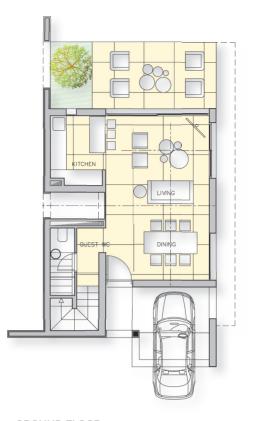

O TYPE A TYPE B

GROUND FLOOR

| VILLA Nr<br>VILLA Nr |    |   | <b>COV. AREA</b><br>155m²<br>155m² | OPEN VERANDAH<br>23m <sup>2</sup><br>23m <sup>2</sup> | ROOF GARDEN<br>Optional<br>Optional | <b>PLOT</b><br>347m <sup>2</sup><br>295m <sup>2</sup> | POOL<br>Included<br>Included | 07 |
|----------------------|----|---|------------------------------------|-------------------------------------------------------|-------------------------------------|-------------------------------------------------------|------------------------------|----|
| VILLA Nr             | 07 | 4 | 167m <sup>2</sup>                  | 22m <sup>2</sup>                                      | Optional                            | 413m <sup>2</sup>                                     | Included                     |    |

**GROUND FLOOR** 

FIRST FLOOR

## TYPE A PLANS

FIRST FLOOR

TYPE B PLANS

GROUND FLOOR

| VILLA Nr<br>VILLA Nr | BEDS<br>3<br>3 | <b>COV. AREA</b><br>155m²<br>155m² | OPEN VERANDAH<br>23m²<br>23m² | <b>ROOF GARDEN</b><br>Optional<br>Optional | <b>PLOT</b><br>337m <sup>2</sup><br>325m <sup>2</sup> | POOL<br>Included<br>Included | 0 |
|----------------------|----------------|------------------------------------|-------------------------------|--------------------------------------------|-------------------------------------------------------|------------------------------|---|
| VILLA Nr<br>VILLA Nr | 3<br>3         | 141m²<br>141m²                     | 13m²<br>13m²                  | Optional<br>Optional                       | 320m <sup>2</sup><br>308m <sup>2</sup>                | Included<br>Included         | 9 |