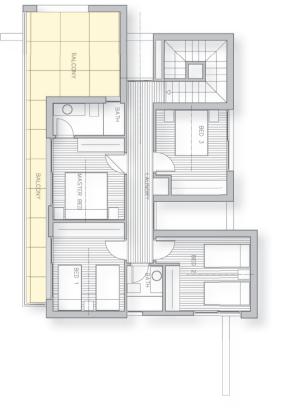

## TYPE D PLANS

TYPE C PLANS

FIRST FLOOR

ABLANC RESIDENCES

TYPE E

10

 BEDS
 COV. AREA
 OPEN VERA!

 VILLA Nr
 01
 3
 172m²
 23m²

### **GROUND FLOOR**

DAH ROOF GARDE Optional

DEN PLC

POOL Included

### FIRST FLOOR