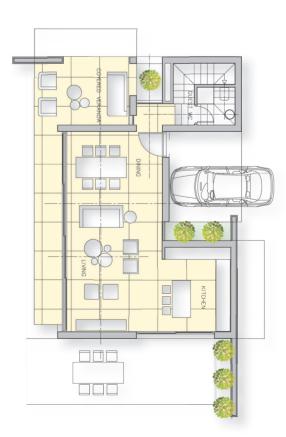

O TYPE A TYPE B

GROUND FLOOR

| VILLA Nr<br>VILLA Nr |    |   | <b>COV. AREA</b><br>155m²<br>155m² | OPEN VERANDAH<br>23m <sup>2</sup><br>23m <sup>2</sup> | ROOF GARDEN<br>Optional<br>Optional | <b>PLOT</b><br>347m <sup>2</sup><br>295m <sup>2</sup> | POOL<br>Included<br>Included | 07 |
|----------------------|----|---|------------------------------------|-------------------------------------------------------|-------------------------------------|-------------------------------------------------------|------------------------------|----|
| VILLA Nr             | 07 | 4 | 167m <sup>2</sup>                  | 22m <sup>2</sup>                                      | Optional                            | 413m <sup>2</sup>                                     | Included                     |    |

**GROUND FLOOR** 

FIRST FLOOR

## TYPE A PLANS

FIRST FLOOR

TYPE B PLANS

GROUND FLOOR

| VILLA Nr<br>VILLA Nr | BEDS<br>3<br>3 | <b>COV. AREA</b><br>155m²<br>155m² | OPEN VERANDAH<br>23m²<br>23m² | <b>ROOF GARDEN</b><br>Optional<br>Optional | <b>PLOT</b><br>337m <sup>2</sup><br>325m <sup>2</sup> | POOL<br>Included<br>Included | 0 |
|----------------------|----------------|------------------------------------|-------------------------------|--------------------------------------------|-------------------------------------------------------|------------------------------|---|
| VILLA Nr<br>VILLA Nr | 3<br>3         | 141m²<br>141m²                     | 13m²<br>13m²                  | Optional<br>Optional                       | 320m <sup>2</sup><br>308m <sup>2</sup>                | Included<br>Included         | 9 |

**GROUND FLOOR** 