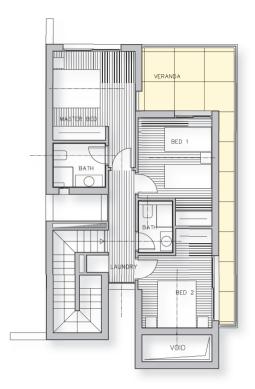

**GROUND FLOOR** 

FIRST FLOOR

## TYPE A PLANS

FIRST FLOOR

TYPE B PLANS

GROUND FLOOR

| VILLA Nr<br>VILLA Nr | BEDS<br>3<br>3 | <b>COV. AREA</b><br>155m²<br>155m² | OPEN VERANDAH<br>23m²<br>23m² | <b>ROOF GARDEN</b><br>Optional<br>Optional | <b>PLOT</b><br>337m <sup>2</sup><br>325m <sup>2</sup> | POOL<br>Included<br>Included | 0 |
|----------------------|----------------|------------------------------------|-------------------------------|--------------------------------------------|-------------------------------------------------------|------------------------------|---|
| VILLA Nr<br>VILLA Nr | 3<br>3         | 141m²<br>141m²                     | 13m²<br>13m²                  | Optional<br>Optional                       | 320m <sup>2</sup><br>308m <sup>2</sup>                | Included<br>Included         | 9 |

**GROUND FLOOR** 

### FIRST FLOOR