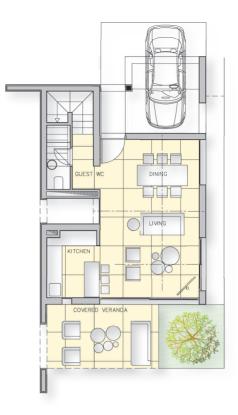

Each villa offers a modern kitchen, smart living and dining areas which all have easy access to the private pool. First floor accommodates of 3 or 4 cosy bedrooms with ensuit bathroom in the master bedroom. To top it off, there is an optional roof terrace with a barbeque area

**GROUND FLOOR** 

FIRST FLOOR