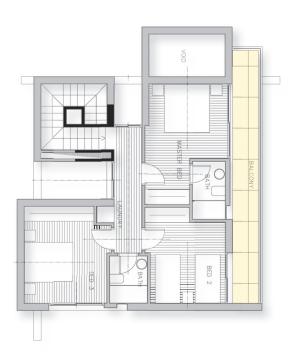

**GROUND FLOOR** 

FIRST FLOOR

## TYPE A PLANS

FIRST FLOOR

TYPE B PLANS

GROUND FLOOR

| VILLA Nr<br>VILLA Nr | BEDS<br>3<br>3 | <b>COV. AREA</b><br>155m²<br>155m² | OPEN VERANDAH<br>23m²<br>23m² | <b>ROOF GARDEN</b><br>Optional<br>Optional | <b>PLOT</b><br>337m <sup>2</sup><br>325m <sup>2</sup> | POOL<br>Included<br>Included | 0 |
|----------------------|----------------|------------------------------------|-------------------------------|--------------------------------------------|-------------------------------------------------------|------------------------------|---|
| VILLA Nr<br>VILLA Nr | 3<br>3         | 141m²<br>141m²                     | 13m²<br>13m²                  | Optional<br>Optional                       | 320m <sup>2</sup><br>308m <sup>2</sup>                | Included<br>Included         | 9 |