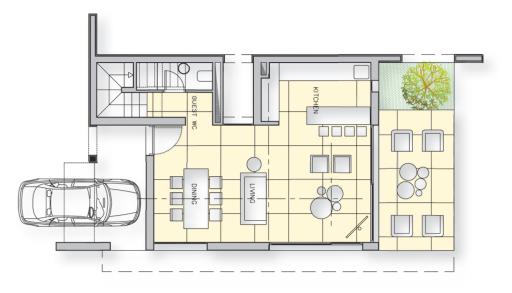

O TYPE A TYPE B

GROUND FLOOR

| VILLA Nr<br>VILLA Nr |    |   | <b>COV. AREA</b><br>155m²<br>155m² | OPEN VERANDAH<br>23m <sup>2</sup><br>23m <sup>2</sup> | ROOF GARDEN<br>Optional<br>Optional | <b>PLOT</b><br>347m <sup>2</sup><br>295m <sup>2</sup> | POOL<br>Included<br>Included | 07 |
|----------------------|----|---|------------------------------------|-------------------------------------------------------|-------------------------------------|-------------------------------------------------------|------------------------------|----|
| VILLA Nr             | 07 | 4 | 167m <sup>2</sup>                  | 22m <sup>2</sup>                                      | Optional                            | 413m <sup>2</sup>                                     | Included                     |    |

**GROUND FLOOR** 

FIRST FLOOR