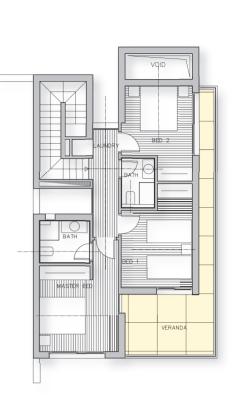

### FIRST FLOOR

## TYPE D PLANS

TYPE C PLANS

FIRST FLOOR

ABLANC RESIDENCES

TYPE E

10

 BEDS
 COV. AREA
 OPEN VERA!

 VILLA Nr
 01
 3
 172m²
 23m²