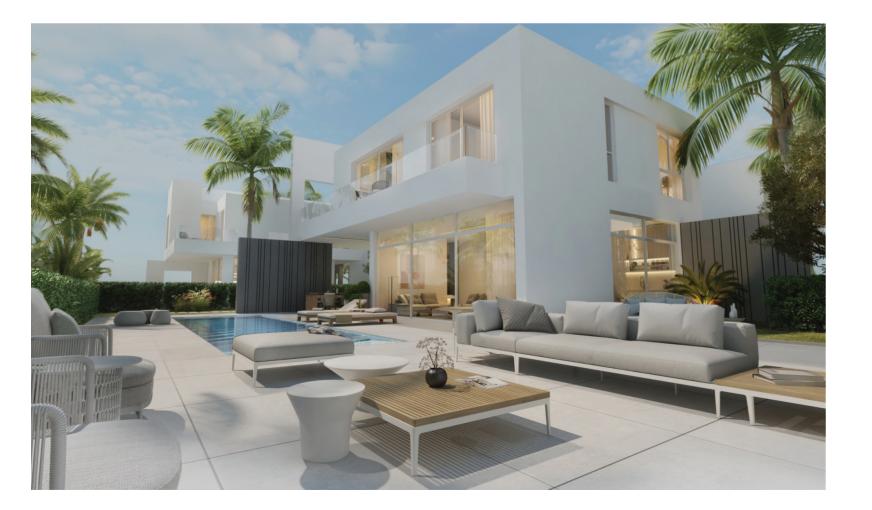

# THE VILLAS

ea Blanc comprises of 12 exquisite villas situated in the heart of the idyllic area of Protaras – Pernera

Each villa embodies elegance and luxury. The villas have a unique modern design with clean lines and light palette which is made to fulfil your dream of the perfect home. The villas have a private swimming pool, roof terraces (optional) and beautiful gardens that gives you the experience of an everyday getaway right at home.

Each villa offers a modern kitchen, smart living and dining areas which all have easy access to the private pool. First floor accommodates of 3 or 4 cosy bedrooms with ensuit bathroom in the master bedroom. To top it off, there is an optional roof terrace with a barbeque area