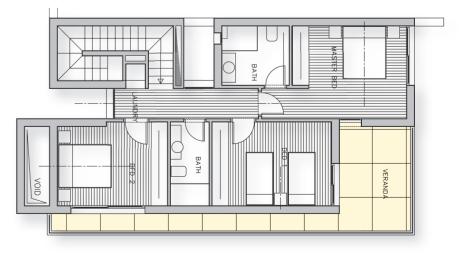

## TYPE A PLANS

FIRST FLOOR

TYPE B PLANS

GROUND FLOOR

| VILLA Nr<br>VILLA Nr | BEDS<br>3<br>3 | <b>COV. AREA</b><br>155m²<br>155m² | OPEN VERANDAH<br>23m²<br>23m² | <b>ROOF GARDEN</b><br>Optional<br>Optional | <b>PLOT</b><br>337m <sup>2</sup><br>325m <sup>2</sup> | POOL<br>Included<br>Included | 0 |
|----------------------|----------------|------------------------------------|-------------------------------|--------------------------------------------|-------------------------------------------------------|------------------------------|---|
| VILLA Nr<br>VILLA Nr | 3<br>3         | 141m²<br>141m²                     | 13m²<br>13m²                  | Optional<br>Optional                       | 320m <sup>2</sup><br>308m <sup>2</sup>                | Included<br>Included         | 9 |

### FIRST FLOOR