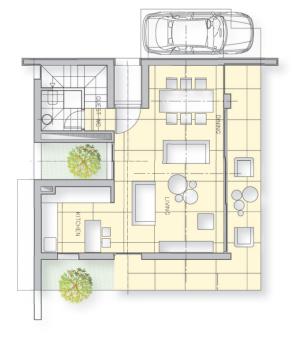

## TYPE A PLANS

FIRST FLOOR

TYPE B PLANS

GROUND FLOOR

| VILLA Nr<br>VILLA Nr | BEDS<br>3<br>3 | <b>COV. AREA</b><br>155m²<br>155m² | OPEN VERANDAH<br>23m²<br>23m² | <b>ROOF GARDEN</b><br>Optional<br>Optional | <b>PLOT</b><br>337m <sup>2</sup><br>325m <sup>2</sup> | POOL<br>Included<br>Included | 0 |
|----------------------|----------------|------------------------------------|-------------------------------|--------------------------------------------|-------------------------------------------------------|------------------------------|---|
| VILLA Nr<br>VILLA Nr | 3<br>3         | 141m²<br>141m²                     | 13m²<br>13m²                  | Optional<br>Optional                       | 320m <sup>2</sup><br>308m <sup>2</sup>                | Included<br>Included         | 9 |

**GROUND FLOOR** 

### FIRST FLOOR